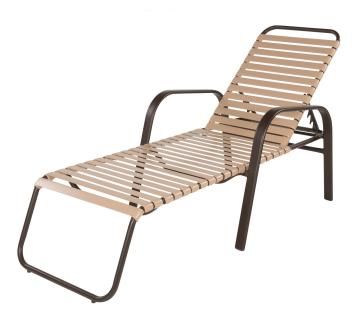

Anna Maria Vinyl Strap Chaise Lounge RPW7710

## **Specifications**

**Product Number:** RPW7710

Frame: Extruded Aluminum

**Width (in):** 28

**Depth (in):** 80

Height (in): 42

Seat Height (in): 15

Arm Height (in): 24

Weight (lbs): 30

**Stacking:** Yes

Combining both comfort and durability, our Anna Maria Vinyl Strap Chaise Lounge is an attractive option for venues across the nation. The powder-coated extruded aluminum frame features 2 arms and an adjustable back for you and your customers pleasure. 2" wide virgin vinyl straps are double wrapped around the frame for ensured strength.