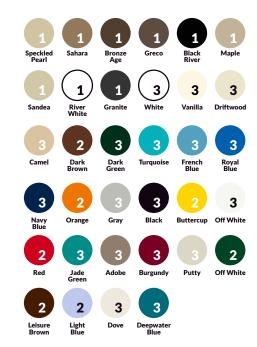

## **Color Options**

- 1 = Frame Only
- 2 = Vinyl Strap Only
- 3 = Frame & Vinyl Strap