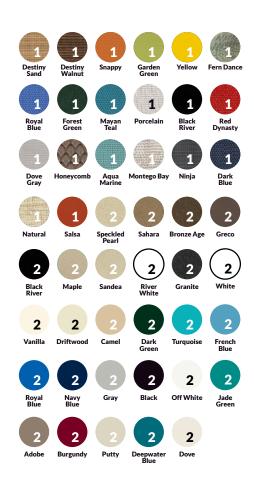

Cape Cod Marine Grade Polymer Sling Chaise Lounge

**RPW7310** 



## **Color Options**

1 = Sling Only

2 = Frame Only



## **Specifications**

**Product Number: RPW7310** 

**Frame:** Marine Grade Polymer

**Width (in):** 29

**Depth (in):** 80

Height (in): 44

Seat Height (in): 18

Weight (lbs): 57

**Stacking:** Yes

Commercial grade sling furniture has never looked better with the Cape Cod Sling Chaise Lounge. Featuring a highly durable marine grade polymer frame, this chaise lounge will not rot, swell, blister, fade or deteriorate due to weathering. Comfortable double stitched sling fabric is used for the seat and back and is attached to inserted rails for easy replacement. All hardware is stainless steel provides years of use without fail.