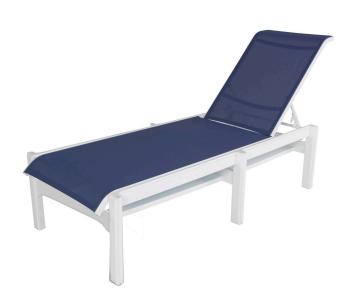

Cape Cod Marine Grade Polymer Sling Chaise Lounge

**RPW7310** 

## **Specifications**

**Product Number: RPW7310** 

**Frame:** Marine Grade Polymer

**Width (in):** 29

**Depth (in):** 80

Height (in): 44

Seat Height (in): 18

Weight (lbs): 57

**Stacking:** Yes

Commercial grade sling furniture has never looked better with the Cape Cod Sling Chaise Lounge. Featuring a highly durable marine grade polymer frame, this chaise lounge will not rot, swell, blister, fade or deteriorate due to weathering. Comfortable double stitched sling fabric is used for the seat and back and is attached to inserted rails for easy replacement. All hardware is stainless steel provides years of use without fail.