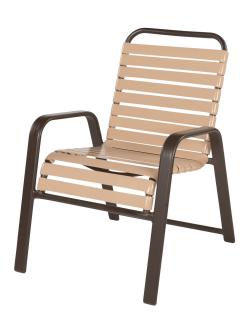

Anna Maria Vinyl Strap Dining Chair RPW7750

## **Specifications**

**Product Number:** RPW7750

Frame: Extruded Aluminum

**Width (in):** 24

**Depth (in):** 30

Height (in): 35

Seat Height (in): 17

Arm Height (in): 25

Weight (lbs): 16

**Stacking:** Yes

Compliment your other Anna Maria furniture with the Anna Maria Vinyl Strap Dining Chair. Utilizing 2" wide double wrapped UV stabilized vinyl strap, this chair is sure to last through many seasons of standard commercial use without fail. An extruded 2" x 3/4" aluminum frame is used for support and features a powder-coating for protection from rusting, fading and other weathering effects.