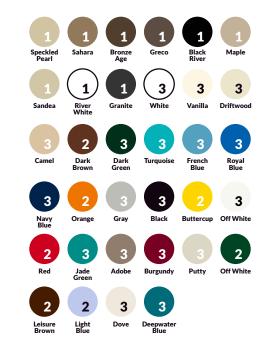

## **Color Options**

- 1 = Frame Only
- 2 = Vinyl Strap Only
- 3 = Frame & Vinyl Strap