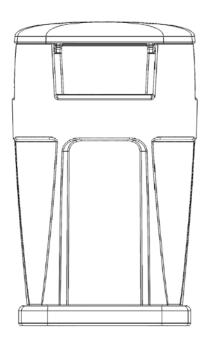

## Features:

- 29" Square x 47" Tall
- 65-Gallon capacity
- Arrives fully assembled and ready for use.
- Complete unit weighs 150 pounds (empty)
- High impact & UV stable polyethylene plastic
- Double wall fabrication adds structural strength
- Gravity Lock included
- Smooth interior assists with waste removal
- 4-way entry lid
- 3-piece design allows for individual replacement parts.
- Easily converts to a recycling container
- 10 standard colors available
- Custom options include logos, symbols and premium colors.