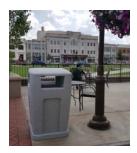

## Automated Waste Collection System made easy by

The WATF1953 decorative waste and recycling container that can be collected curb side by your local sanitation truck. Our highly durable plastic waste container will allow for an increased volume of waste collected as well as lessening the physical demands on sanitation workers. Emptying this waste container automatically reduces work related injuries and saves you money. Our 65-gallon waste container will also help keep your public spaces cleaner and healthier with a reduced amount of litter on the ground. This waste container is perfect for your municipalities, streetscapes and events.

## WATF1953 Solid Waste Container: