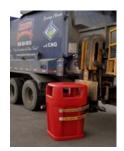

## Automated Waste Collection System made easy by

The WATF1953 decorative waste and recycling container that can be collected curb side by your local sanitation truck. Our highly durable plastic waste container will allow for an increased volume of waste collected as well as lessening the physical demands on sanitation workers. Emptying this waste container automatically reduces work related injuries and saves you money. Our 65-gallon waste container will also help keep your public spaces cleaner and healthier with a reduced amount of litter on the ground. This waste container is perfect for your municipalities, streetscapes and events.

## WATF1953 Solid Waste Container: