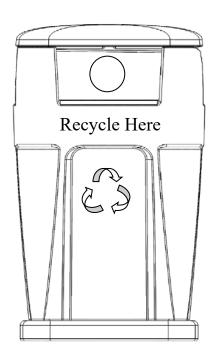

## WATF1954 Recycling Waste Container:

## Features:

- 29" Square x 47" Tall
- 65-Gallon capacity
- Arrives fully assembled and ready for use.
- 4-way entry lid with custom opening options (see examples below) (Sketch your own design)
- Complete unit weighs 150 pounds (empty)
- High impact & UV stable polyethylene plastic
- Double wall fabrication adds structural strength
- Gravity Lock included
- Smooth interior assists with waste removal
- 3-piece design allows for individual replacement parts
- Easily converts to a waste container
- 10 standard colors available
- Custom options include logos, symbols and premium colors.