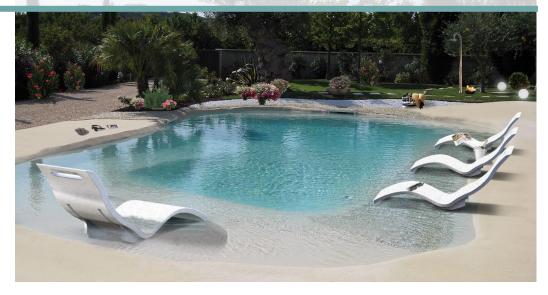

## Weight: 33 lbs, each

1-800-213-2401 | sales@furnitureleisure.com

- In-Water Chaise designed for up to
  10 inches of water Or the pool deck
- Relaxing, contoured shape perfect for soaking up the sun
- 2-position seating
- Sconvenient handle used for easy repositioning and as a towel rack
- Made of polyethylene resins, resistant to UV rays, weather, and dirt
- 🔅 Shipping FOB Merrimack, NH