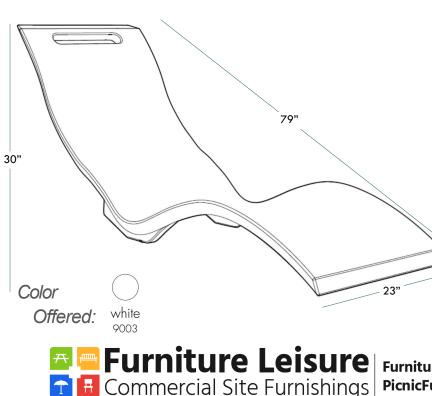

## **AMALFI** IN-WATER CHAISE

**Item#:** S010/9003

SoldIn Quantities

of 2 or Pallets

of Up to 10

## **Dimensions:**

- 🎄 Seated Length 79"
- ☆ Installed 63" L x 23" W x 30" H (23" H wheninclined)

## Weight: 33 lbs, each

1-800-213-2401 | sales@furnitureleisure.com

- In-Water Chaise designed for up to
  10 inches of water Or the pool deck
- Relaxing, contoured shape perfect for soaking up the sun
- 2-position seating
- Sconvenient handle used for easy repositioning and as a towel rack
- Made of polyethylene resins, resistant to UV rays, weather, and dirt
- 🔅 Shipping FOB Merrimack, NH