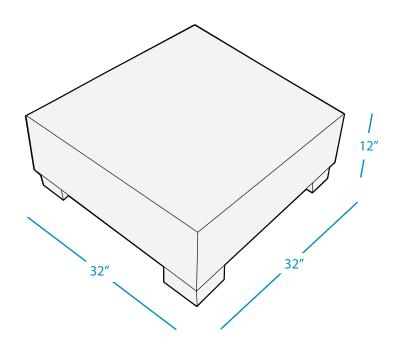

## **COFFEE TABLE**

**SPECIFICATIONS** 

#### **DESIGNED FOR USE IN UP TO 10" OF WATER**

WEIGHT EMPTY: 35 LBS | WEIGHT FULL: 333 LBS