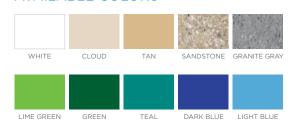

# **SIGNATURE**

## **COFFEE TABLE**

**SPECIFICATIONS** 

#### **DESIGNED FOR USE IN UP TO 10" OF WATER**

WEIGHT EMPTY: 35 LBS | WEIGHT FULL: 333 LBS





## **FEATURES**

- Designed for up to 10 inches of water
- · Perfect for residential or commercial use
- Built to withstand the sun, weather, and chemicals of any pool or outdoor environment
- Compatible with all pool types, including vinyl
- Crafted of a high-quality, UV16 rated resin, color stabilized for up to 16,000 hours of direct sunlight
- Easy application via threaded plug system
- Large, flat surface maximizes personal storage space

## **AVAILABLE COLORS**