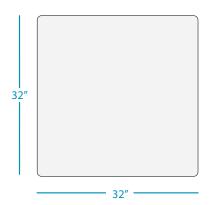

#### **DESIGNED FOR USE IN UP TO 10" OF WATER**

WEIGHT EMPTY: 35 LBS | WEIGHT FULL: 333 LBS