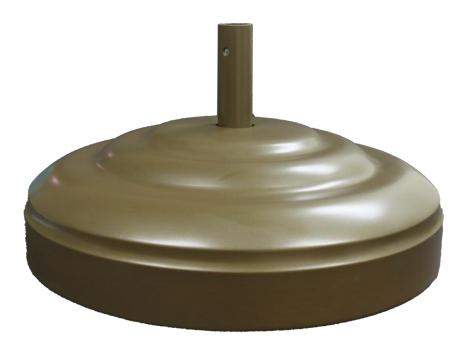

## Aluminum Umbrella Base – 160 Lbs

## **Specifications:**

| Model:        | AB160                                   |
|---------------|-----------------------------------------|
| Size:         | 23" Diameter x 12" overall height       |
| Material:     | Aluminum                                |
| Wheels:       | non marking marine grade polyurethane   |
| Finish:       | Powdercoated                            |
| Available in: | White, Black, Champagne Bronze & Silver |
| Base Sleeve:  | With through bolt to secure umbrella    |
| Weight:       | 160 lbs.                                |
| Fill:         | FILLED WITH CONCRETE                    |