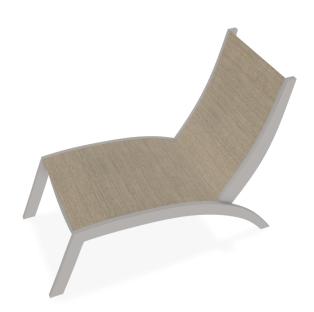

## DUNE MGP SLING Stacking hydro-lounge chaise

## **Specifications** Item Number 9N8Y809 Frame Type Marine Grade Polymer **Retail Warranty** 15 years **Contract Warranty** 5 years **Overall Width** 25.5 in 39.75 in **Overall Height Overall Depth** 53 in 16 in Seat Height **Packaged Weight** 48 lbs **Product Weight** 35 lbs **Carton Cube** 19.3 ft3 **UPS-able** No **Assembly Required** No Pack Count 1