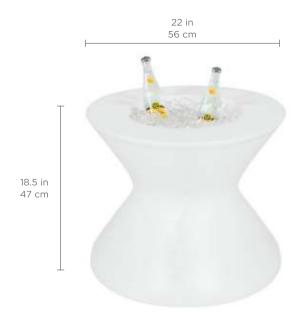

- Easy set up via threaded plug system
- Features a built-in umbrella sleeve for up to a 2 in | 5 cm diameter pole
- No assembly required
- · Available in multiple colors

**SPECIFICATIONS** 

Overall Length: 22 in | 56 cm Overall Width: 22 in | 56 cm Overall Height: 18.5 in | 47 cm Water Depth: Designed for up to 15 in | 38 cm of water