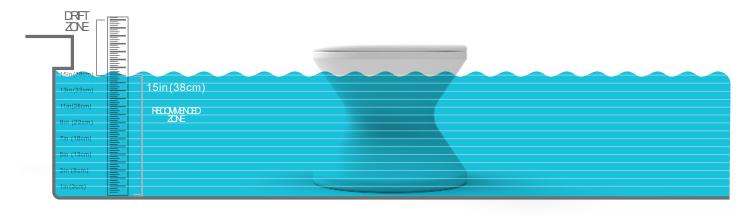

#### **FEATURES**

- Designed for up to 15 in | 38 cm of water
- Perfect for residential or commercial settings
- Built to withstand sun, weather, and chemicals of any pool or outdoor environment
- Compatible with all pool types, including vinyl
- Crafted from a high-quality, UV20 rated resin, color stabilized for up to 20,000 hours of direct sunlight

### TALL ICE BIN SIDE TABLE

WATER DEPTH

- Designed for water depths of up to 15 in | 38 cm
- Product may drift, float, or bob in the drift zone
- To learn more about water depth, visit ledgeloungers.com/fags