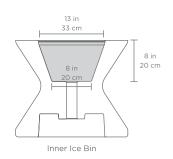

- Easy set up via threaded plug system
- Features a built-in umbrella sleeve for up to a 2 in | 5 cm diameter pole
- No assembly required
- · Available in multiple colors

**SPECIFICATIONS** 

Overall Length: 22 in | 56 cm Overall Width: 22 in | 56 cm Overall Height: 18.5 in | 47 cm Water Depth: Designed for up to 15 in | 38 cm of water