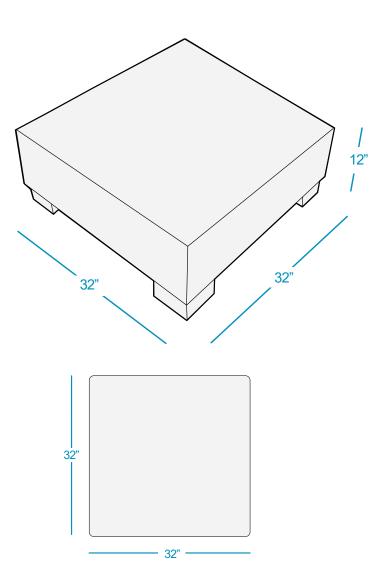

SPECIFICATIONS

DESIGNED FOR USE IN UP TO 10" OF WATER

WEIGHT EMPTY: 35 LBS | WEIGHT FULL: 333 LBS