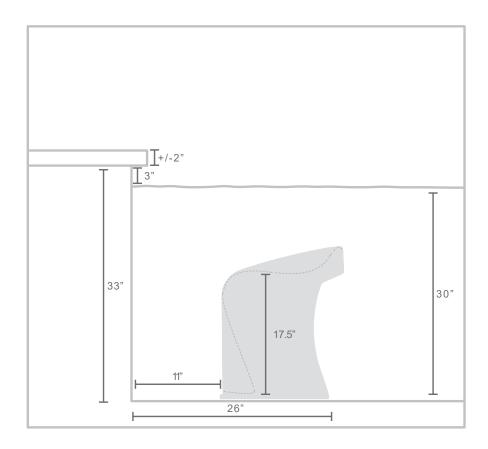

#### LAYOUT SUGGESTIONS

#### DESIGNED FOR IN-POOL OR ON-DECK

WT (EMPTY) 40 LBS | WT (W/ WEIGHTED FEET) 48 LBS

The Signature Barstool works in any water depth, and can be respositioned as often as desired. The guidelines are suggested when using your pool's ledge or coping with the Barstool.