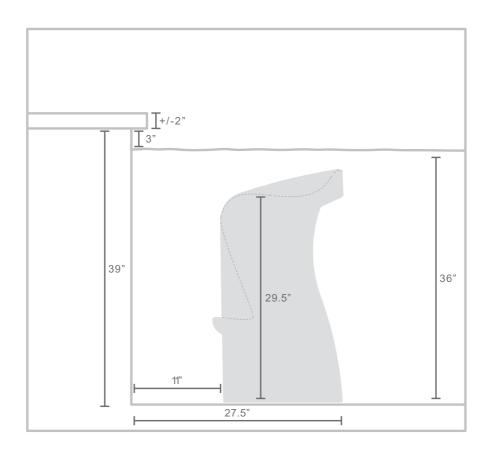

#### LAYOUT SUGGESTIONS

#### DESIGNED FOR IN-POOL OR ON-DECK

WT (EMPTY) 40 LBS | WT (W/ WEIGHTED FEET) 48 LBS

The Signature Barstool works in any water depth, and can be respositioned as often as desired. The guidelines are suggested when using your pool's ledge or coping with the Barstool.