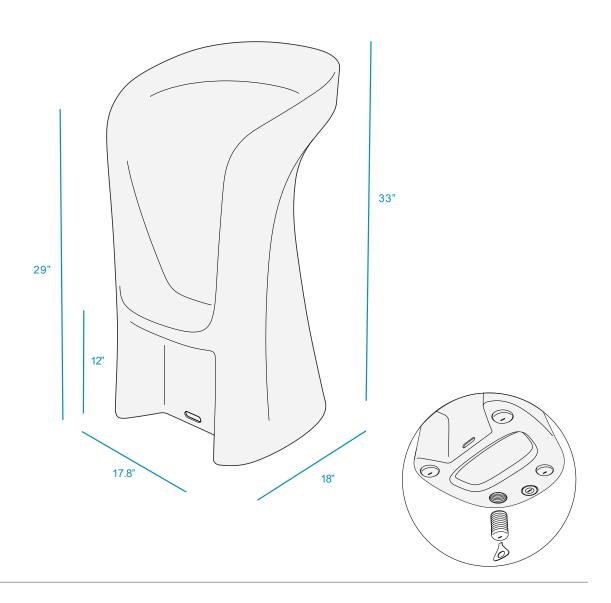

#### BARSTOOL

#### **SPECIFICATIONS**

#### DESIGNED FOR IN-POOL OR ON-DECK

WT (EMPTY) 40 LBS | WT (W/ WEIGHTED FEET) 48 LBS