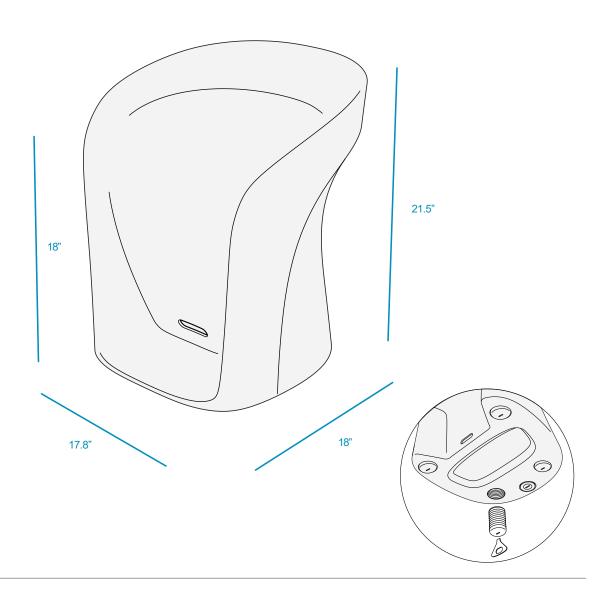

#### BARSTOOL COUNTER HEIGHT

**SPECIFICATIONS** 

#### DESIGNED FOR IN-POOL OR ON-DECK

WT (EMPTY) 13 LBS | WT (W/ WEIGHTED FEET) 21 LBS