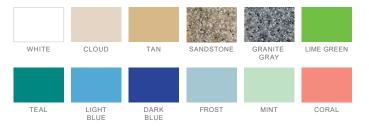

n be respositioned as often as desired. The guidelines are suggested when using your pool's ledge or coping with the Barstool.



BARSTOOL FULLY SUBMERGED

#### BARSTOOL COUNTER HEIGHT

**SPECIFICATIONS** 

#### DESIGNED FOR IN-POOL OR ON-DECK

WT (EMPTY) 13 LBS | WT (W/ WEIGHTED FEET) 21 LBS



#### **FEATURES**

- · Designed for in-pool at all depths or on-deck
- Self-filling and sinking system makes installation easy
- · 2-year warranty for residential or commercial settings
- Built to withstand sun, weather, and chemicals of any pool or outdoor environment
- · Compatible with all pool types, including vinyl
- Crafted of a high-quality, UV16rated resin, color stabilized for up to 16,000 hours of direct sunlight
- · Adjustable feet for leveling on sloped surfaces

#### AVAILABLE COLORS



#### BARSTOOL COUNTER HEIGHT

LAYOUT SUGGESTIONS

#### DESIGNED FOR IN-POOL OR ON-DECK

WT (EMPTY) 13 LBS | WT (W/ WEIGHTED FEET) 21 LBS

The Signature Barstool works in any water depth, and can be respositioned as often as desired. The guidelines are suggested when using your pool's ledge or coping with the Barstool.



BARSTOOL COUNTER HEIGHT FULLY SUBMERGED

ParkTables.com

FurnitureLeisure.com PoolFurnitureSupply.com PicnicFurniture.com PicnicTableSupplier.com **UBrace.com**