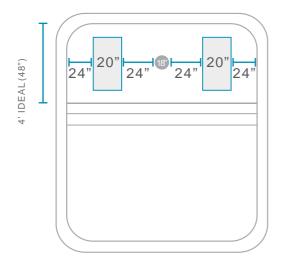

### LAYOUT SUGGESTIONS

Minimum tanning ledge length is the same regardless of water depth.

DEPTH: 0-9" | LENGTH: 34"