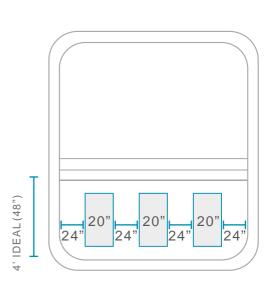

### LAYOUT SUGGESTIONS

Minimum tanning ledge length is the same regardless of water depth.

DEPTH: 0-9" | LENGTH: 34"