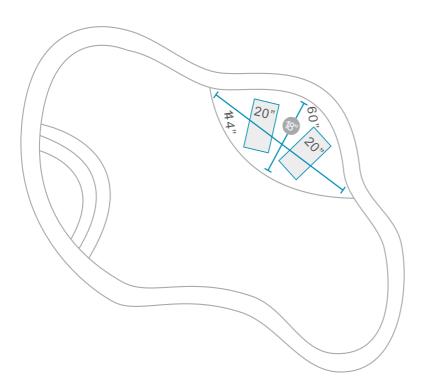

### LAYOUT SUGGESTIONS

Minimum tanning ledge length is the same regardless of water depth.

DEPTH: 0-9" | LENGTH: 34"