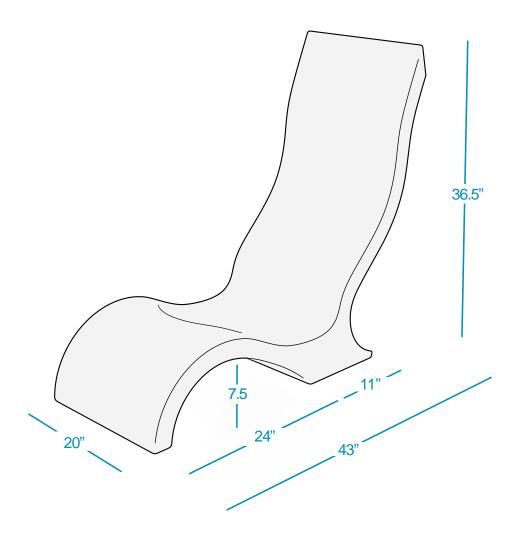

#### **DESIGNED FOR UP TO 9" OF WATER**

WEIGHT EMPTY: 33 LBS | WEIGHT FULL: 133 LBS

#### **FEATURES**

- · Designed for up to 9 inches of water
- · Perfect for residential or commercial use
- Built to withstand the sun, weather, and chemicals of any pool or outdoor environment
- · Compatible with all pool types, including vinyl
- Crafted of a high-quality, UV16 rated resin, color stabilized for up to 16,000 hours of direct sunlight
- · Easy application via threaded plug system
- Excellent lumbar support in seated, upright position