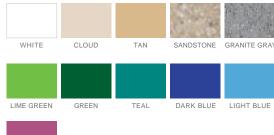

## **SIGNATURE**

#### **CHAIR**

**SPECIFICATIONS** 

#### **DESIGNED FOR UP TO 9" OF WATER**

WEIGHT EMPTY: 33 LBS | WEIGHT FULL: 133 LBS



#### **FEATURES**

- · Designed for up to 9 inches of water
- · Perfect for residential or commercial use
- Built to withstand the sun, weather, and chemicals of any pool or outdoor environment
- · Compatible with all pool types, including vinyl
- Crafted of a high-quality, UV16 rated resin, color stabilized for up to 16,000 hours of direct sunlight
- · Easy application via threaded plug system
- Excellent lumbar support in seated, upright position

#### AVAILABLE COLORS







# **SIGNATURE**

## **CHAIR**

### LAYOUT SUGGESTIONS

Minimum tanning ledge length is the same regardless of water depth.

DEPTH: 0-9" | LENGTH: 34"