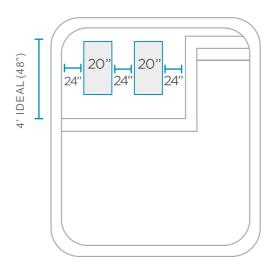

### LAYOUT SUGGESTIONS

Minimum tanning ledge length is the same regardless of water depth.

DEPTH: 0-9" | LENGTH: 34"