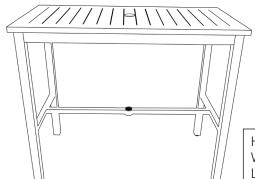

## Sigma 51"x28" Bar Height Table

Height: 42" Width: 51" Length: 28"

## Features & Benefits Warranty: 2 Yrs.

The Grosfillex Sigma Complete Metal Table will be a beautiful addition to your outdoor restaurant & patio dining floorplan. This 100% aluminum table comes complete in one carton with all hardware and easy-to-read instructions. It is easy and fast to assemble, and once assembled, can stack for off-season storage. The Sigma features a standard design to complement your restaurant decorating scheme. It is simple to maintain – just wipe with a cloth and mild soap when needed. Rust and UV resistant. Features adjustable footpads and an umbrella hole (with cap).

- Slatted aluminum table cleans up quickly and easily
- Stackable
- 100% aluminum
- Ships complete
- Strong, sturdy design
- Available in two colors Volcanic Black and Fusion Bronze
- Available in five sizes 34" x 34", 34" x 48", 69"x39", 28" Square Bar Height, 51"x28" Bar Height