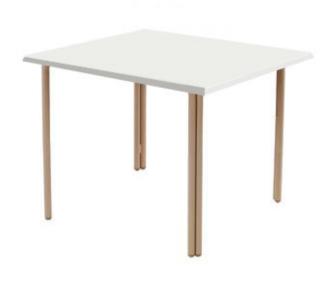

Ada Compliant 36" Square Fiberglass Dining Table RP3602SF-HD

## **Specifications**

**Product Number:** WT3602SF-HD

**Width (in):** 36

**Depth (in):** 36

Height (in): 30

No matter the situation, this ADA compliant 36" Square Fiberglass Dining Table is a perfect fit for poolside dining areas across the country. The smooth tabletop is constructed from commercial grade fiberglass making it better for chlorine and saltwater environments. A powder-coated aluminum frame is also used for support and will withstand years of heavy usage without rusting, chipping or peeling.