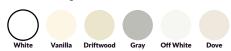

Ada Compliant 36" Square Fiberglass Dining Table RP3602SF-HD



## **Color Options**



## **Specifications**

**Product Number:** WT3602SF-HD

**Width (in):** 36

**Depth (in):** 36

Height (in): 30

No matter the situation, this ADA compliant 36" Square Fiberglass Dining Table is a perfect fit for poolside dining areas across the country. The smooth tabletop is constructed from commercial grade fiberglass making it better for chlorine and saltwater environments. A powder-coated aluminum frame is also used for support and will withstand years of heavy usage without rusting, chipping or peeling.