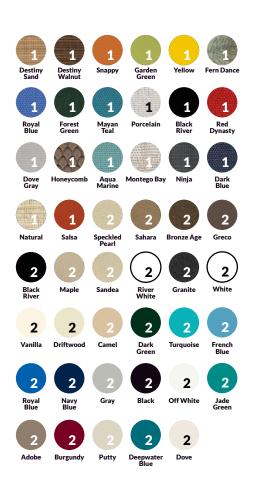

Anna Maria Sling Fabric Chaise Lounge RPW7710SL



## **Color Options**

1 = Sling Only

2 = Frame Only



## **Specifications**

Product Number: RPW7710SL

Frame: Extruded Aluminum

**Width (in):** 28

**Depth (in):** 80

Height (in): 42

Seat Height (in): 15

Arm Height (in): 24

Weight (lbs): 30

**Stacking:** Yes

With double stiched sling fabric our Anna Maria Sling Chaise Lounge is sure to provide comfort and durability. The extruded aluminum frame features 2" x 3/4" arms and is powder-coated for resistance to rusting and other various weathering effects. Choose from a variety of color options for both the frame and commercial grade sling fabric to best match your venues style and theme.