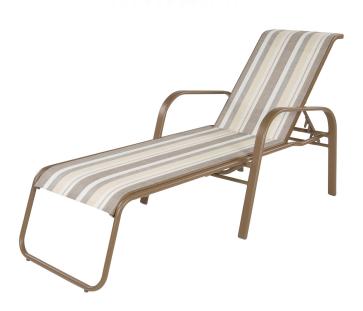

Anna Maria Sling Fabric Chaise Lounge RPW7710SL

## **Specifications**

Product Number: RPW7710SL

Frame: Extruded Aluminum

**Width (in):** 28

**Depth (in):** 80

Height (in): 42

Seat Height (in): 15

Arm Height (in): 24

Weight (lbs): 30

**Stacking:** Yes

With double stiched sling fabric our Anna Maria Sling Chaise Lounge is sure to provide comfort and durability. The extruded aluminum frame features 2" x 3/4" arms and is powder-coated for resistance to rusting and other various weathering effects. Choose from a variety of color options for both the frame and commercial grade sling fabric to best match your venues style and theme.