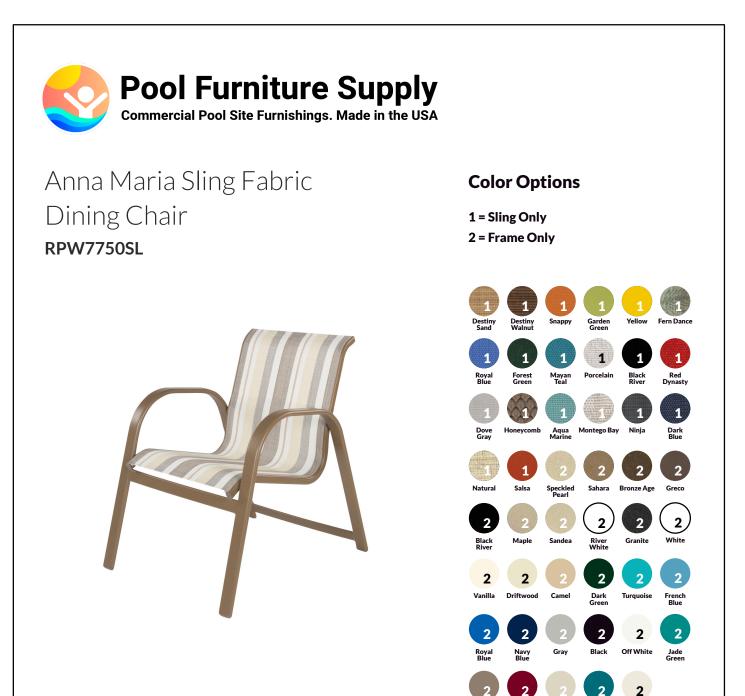

Combining both comfort and style our Anna Maria Sling Fabric Dining Chair is sure to provide years of use while retaining its sleek appearance. The extruded frame features a rust, chip, peel and fade resistant powder-coating with 2" x 3/4" arms found on the sides for extra support. Highly durable double stitched sling fabric is used for the seat and back and will not fade thanks to UV stabilizers.