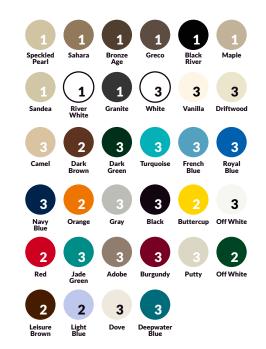

## **Color Options**

- 1 = Frame Only
- 2 = Vinyl Strap Only
- 3 = Frame & Vinyl Strap