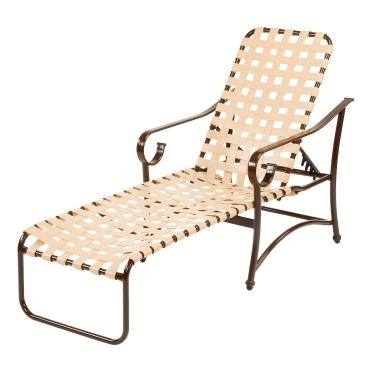

Barbados Cross Weave Vinyl Strap Chaise Lounge RP1033

## **Specifications**

**Product Number: RP1033** 

Frame: Extruded Aluminum

**Width (in):** 28

**Depth (in):** 80

Height (in): 46

Seat Height (in): 16

Arm Height (in): 25

Weight (lbs): 42

**Stacking:** No

The Barbados Cross Weave Chaise Lounge is a top contender for those looking to spruce up their venue's appearance. Its commercial grade frame is constructed from powder-coated aluminum, a material resistant to scratching, chipping and fading and features a timeless design. Double wrapped 2" wide vinyl straps are cross-strapped across the frame with nylon rivets for increased durability.