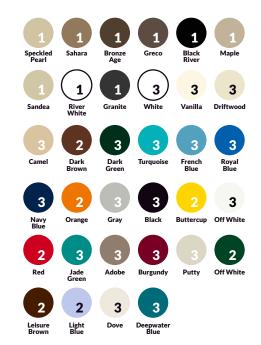

## **Color Options**

- 1 = Frame Only
- 2 = Vinyl Strap Only
- 3 = Frame & Vinyl Strap