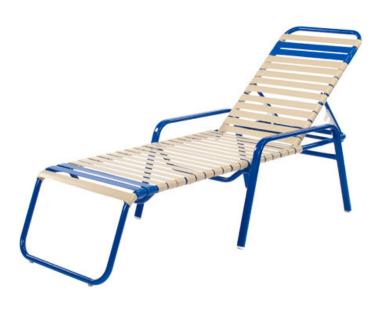

Bermude Vinyl Strap Chaise Lounge RP1018

## **Specifications**

**Product Number: RP1018** 

Frame: Extruded Aluminum

**Width (in):** 27

**Depth (in):** 81

**Height (in):** 41

Seat Height (in): 15

Arm Height (in): 19

Weight (lbs): 38

**Stacking:** Yes

A cost-effective solution, the Bermuda Vinyl Strap Chaise Lounge neither breaks the bank or sacrifices quality. Constructed with a heavy duty powder-coated aluminum frame, this chaise will not chip, scratch or rust under standard commercial work. Tough 2" wide virgin vinyl straps are double wrapped around the frame with stainless steel fasteners and will not fade with proper maintenance and care.