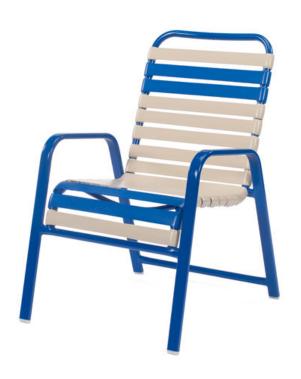

Bermude Vinyl Strap Dining Chair

**RP5018** 

## **Specifications**

Product Number: RP5018

Extruded Aluminum Frame:

Width (in): 23

Depth (in): 27

Height (in): 35

17 Seat Height (in):

23

Arm Height (in):

Weight (lbs): 27

Stacking:

A cost-effective solution, the Bermuda Vinyl Strap Chaise Lounge neither breaks the bank or sacrifices quality. Constructed with a heavy duty powdercoated aluminum frame, this chaise will not chip, scratch or rust under standard commercial work. Tough 2" wide virgin vinyl straps are double wrapped around the frame with stainless steel fasteners and will not fade with proper maintenance and care.