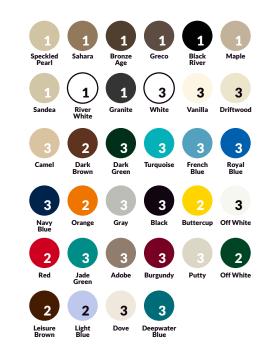

## **Color Options**

- 1 = Frame Only
- 2 = Vinyl Strap Only
- 3 = Frame & Vinyl Strap