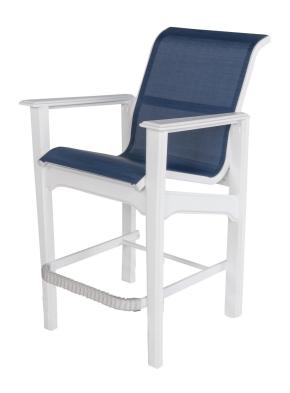

Cape Cod Marine Grade Polymer Sling Dining Chair RPW7375

## **Specifications**

**Product Number: RPW7375** 

**Frame:** Marine Grade Polymer

**Width (in):** 28

**Depth (in):** 26

Height (in): 42

Seat Height (in): 24

\_\_\_\_\_\_

Arm Height (in): 32

Weight (lbs): 45

**Stacking:** Yes

Chair is sure to provide your venue with high-quality seating. The extremely durable marine grade polymer frame is made from 100% recyclable prime HDPE, a material impervious to rotting, swelling, blistering and fading. For your convenience, the double-stitched sling fabric has been attached to replaceable inserted rails improving the lifespan of this product.