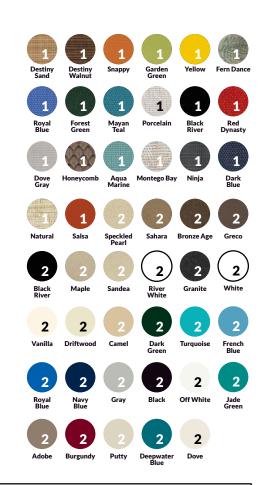

Cape Cod Marine Grade Polymer Sling Dining Chair RPW7375



## **Color Options**

1 = Sling Only

2 = Frame Only



## **Specifications**

**Product Number: RPW7375** 

**Frame:** Marine Grade Polymer

**Width (in):** 28

**Depth (in):** 26

Height (in): 42

Seat Height (in): 24

\_\_\_\_\_\_

Arm Height (in): 32

Weight (lbs): 45

**Stacking:** Yes

Chair is sure to provide your venue with high-quality seating. The extremely durable marine grade polymer frame is made from 100% recyclable prime HDPE, a material impervious to rotting, swelling, blistering and fading. For your convenience, the double-stitched sling fabric has been attached to replaceable inserted rails improving the lifespan of this product.