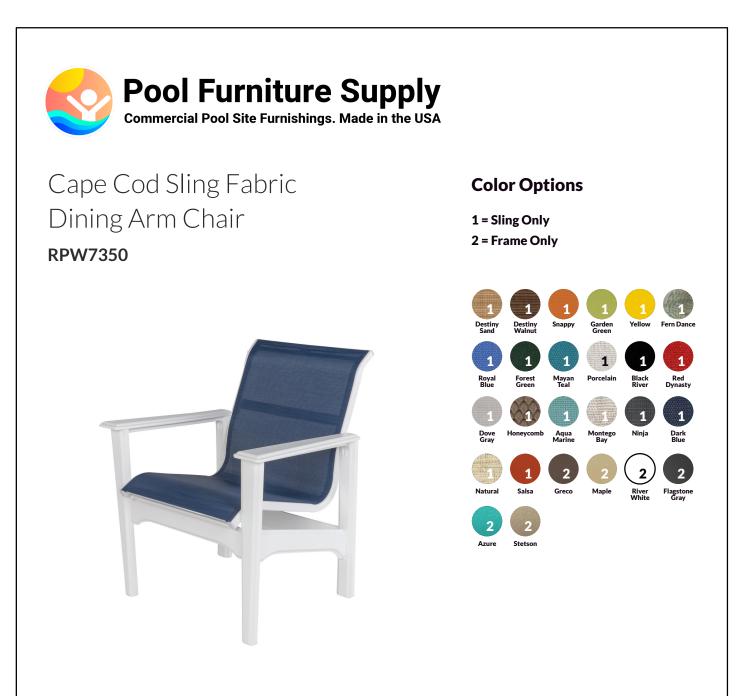

## **Specifications**

| Product Number:   | RPW7350              | With a heavy-duty marine grade                                                                                                                                                                                                                                                                                                                                                                                                                  |
|-------------------|----------------------|-------------------------------------------------------------------------------------------------------------------------------------------------------------------------------------------------------------------------------------------------------------------------------------------------------------------------------------------------------------------------------------------------------------------------------------------------|
| Frame:            | Marine Grade Polymer | polymer frame, our durable Cape Cod<br>Sling Fabric Dining Chair is a great<br>option for furnishing hotels, resorts,<br>and HOA communities nationwide.<br>Marine grade polymer is one of the<br>industry's most durable materials and<br>will withstand years of use without<br>chipping, rusting or peeling. A fade<br>resistant commercial grade double<br>stitched sling is attached to the frame<br>with rails and is easily replaceable. |
| Width (in):       | 28                   |                                                                                                                                                                                                                                                                                                                                                                                                                                                 |
| Depth (in):       | 26                   |                                                                                                                                                                                                                                                                                                                                                                                                                                                 |
| Height (in):      | 37                   |                                                                                                                                                                                                                                                                                                                                                                                                                                                 |
| Seat Height (in): | 19                   |                                                                                                                                                                                                                                                                                                                                                                                                                                                 |
| Arm Height (in):  | 26                   |                                                                                                                                                                                                                                                                                                                                                                                                                                                 |
| Weight (lbs):     | 25                   |                                                                                                                                                                                                                                                                                                                                                                                                                                                 |
| Stacking:         | No                   |                                                                                                                                                                                                                                                                                                                                                                                                                                                 |